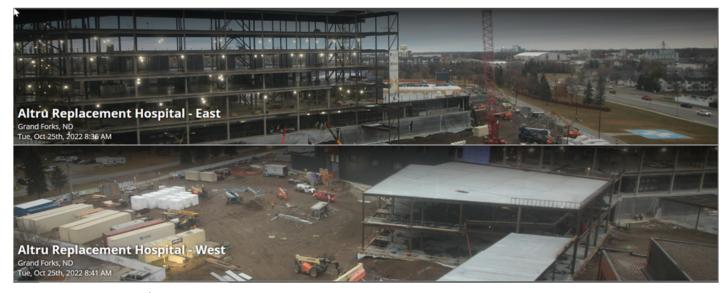

## Altru Hospital

Altru Hospital is currently underway in Grand Forks, North Dakota. Construction on the \$470 million project, which has been in the works for several years, was suspended for about 18 months as Altru Health System grappled with the extraordinary challenges imposed by the COVID-19 pandemic. Construction re-started September 2021, with completion expected in the fall of 2024. The hospital project comprises seven floors, 226 inpatient beds, a 16-bed observation unit, negative pressure unit, private neonatal intensive care unit (NICU), private pre/post-operative rooms, operating rooms, dedicated trauma operating room, and trauma elevator for quick transport.