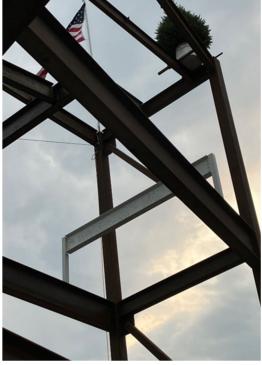

On September 8<sup>th</sup>, Altru Health System held the Topping Off Ceremony – a tradition in the construction industry – the 13-foot, 300-pound beam was lifted by a crane into place in the framework of the structure's seventh floor. The steel beam — which is ceremonial, not structural — bears the signatures of about 400 Altru Health System employees and 200 or so construction workers. It will be visible in an employee hallway.