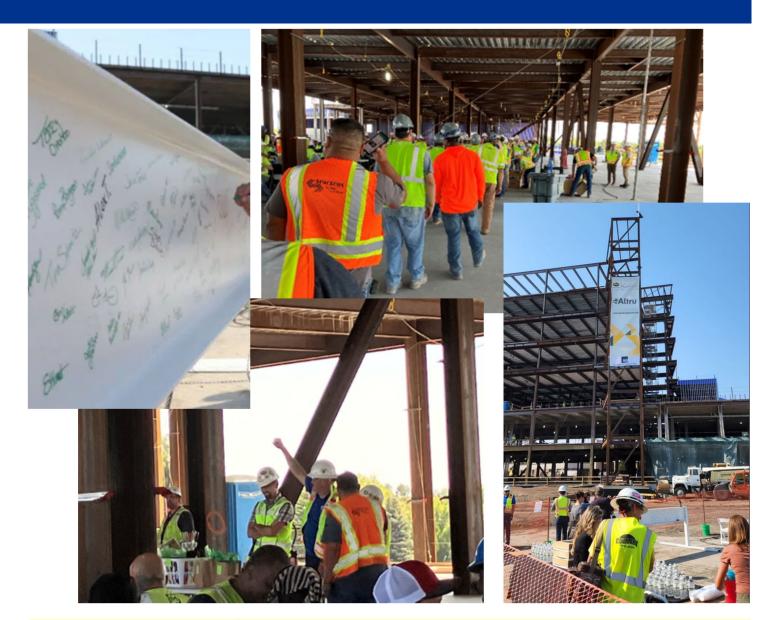

On September 8<sup>th</sup>, Altru Health System held the Topping Off Ceremony – a tradition in the construction industry – the 13-foot, 300-pound beam was lifted by a crane into place in the framework of the structure's seventh floor. The steel beam — which is ceremonial, not structural — bears the signatures of about 400 Altru Health System employees and 200 or so construction workers. It will be visible in an employee hallway.