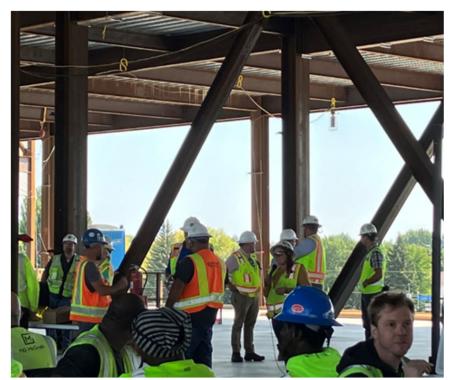

On September 8<sup>th</sup>, Altru Health System held the Topping Off Ceremony – a tradition in the construction industry – the 13-foot, 300-pound beam was lifted by a crane into place in the framework of the structure's seventh floor. The steel beam — which is ceremonial, not structural — bears the signatures of about 400 Altru Health System employees and 200 or so construction workers. It will be visible in an employee hallway.